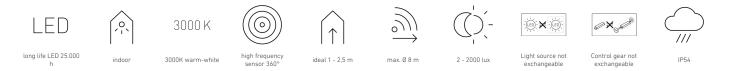

## **Technical specifications**

| With lamp               | Yes, STEINEL LED system                                                                     |
|-------------------------|---------------------------------------------------------------------------------------------|
| With motion detector    | Yes                                                                                         |
| Manufacturer's Warranty | 3 years                                                                                     |
| Settings via            | Smartphone, Tablet, App, Connect<br>Bluetooth Mesh                                          |
| Version                 | with motion detector & Bluetooth                                                            |
| PU1, EAN                | 4007841078782                                                                               |
| Application, place      | Indoors                                                                                     |
| Application, room       | stairwell, Indoors, function room /<br>ancillary room, corridor / aisle,<br>recreation room |
| Colour                  | Anthracite                                                                                  |
| Installation site       | wall, ceiling                                                                               |
| Installation            | Ceiling, Wall                                                                               |
| Impact resistance       | IK10                                                                                        |
| IP-rating               | IP54                                                                                        |
| Protection class        | I                                                                                           |
|                         |                                                                                             |

| Colour temperature                 | 3000 K                                                        |
|------------------------------------|---------------------------------------------------------------|
| Colour variation LED               | SDCM3                                                         |
| Lamp                               | LED cannot be replaced                                        |
| LED cooling system                 | Passive Thermo Control                                        |
| Soft light start                   | Yes                                                           |
| Continuous light                   | selectable, 4h                                                |
| Functions                          | Motions sensor, DIM function, Light sensor, Orientation light |
| Twilight setting                   | 2 – 2000 lx                                                   |
| Time setting                       | 5 s – 30 Min.                                                 |
| Basic light level function         | Yes                                                           |
| Basic light level function, detail | LED effect light                                              |
| Basic light level function time    | 1-60 min                                                      |
| Main light adjustable              | 50 - 100 %                                                    |
| Interconnection                    | Yes                                                           |
| Type of interconnection            | Master/master                                                 |
| Interconnection via                | Bluetooth Mesh                                                |
|                                    |                                                               |

## **Technical specifications**

| Ambient temperature         | from -20 up to 40 °C                    |
|-----------------------------|-----------------------------------------|
| Housing material            | Aluminium                               |
| Cover material              | Plastic, opal                           |
| Mains power supply          | 220 – 240 V / 50 – 60 Hz                |
| Mounting height max.        | 4,00 m                                  |
| HF-system                   | 5,8 GHz                                 |
| Slave modeselectable        | Yes                                     |
| Detection                   | also through glass, wood and stud walls |
| Electronic scalability      | Yes                                     |
| Reach, radial               | Ø 8 m (50 m <sup>2</sup> )              |
| Reach, tangential           | Ø 8 m (50 m <sup>2</sup> )              |
| Transmitter power           | < 1 mW                                  |
| Luminous flux total product | 1165 lm                                 |
| Total product efficiency    | 68 lm/W                                 |

| Lifetime LED according to IEC-62717<br>(L70)       | 54000                            |  |
|----------------------------------------------------|----------------------------------|--|
| Lebensdauer LED nach IES TM-21 (L70) 54000         |                                  |  |
| Fuse protection B10                                | 134                              |  |
| Fuse protection B16                                | 215                              |  |
| Fuse protection C10                                | 134                              |  |
| Fuse protection C16                                | 215                              |  |
| Basic light level function in per cent             | 10 - 100 %                       |  |
| Output                                             | 17,1 W                           |  |
| Colour Rendering Index CRI                         | = 80                             |  |
| Photobiological safety in accordance with EN 62471 | RG1                              |  |
| Detection angle                                    | 360 °                            |  |
| Product category                                   | Sensor-switched LED indoor light |  |