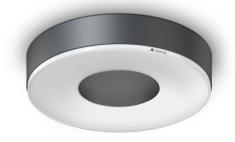

## Sensor-switched LED indoor light

with motion detector & Bluetooth EAN 4007841 078782 Article number 078782

## **Function description**

The RS 200 is the first Connect LED indoor luminaire in our indoor range. for ceilings and walls. This means that it can be conveniently set up, networked and operated via Bluetooth, networked and operated via Bluetooth. Without cables. Without stress. The luminaire comes in a high-quality, anthracite-coloured aluminium housing and, in addition to the 360° high-frequency sensor and an intelligent soft light start. This automatically creates an all-round beautiful room atmosphere, which is rounded off by an ambient light on the wall.