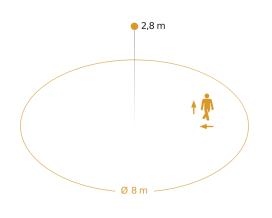

## **Detection Zone**

Possible mounting height: 2,00 m – 4,00 m Orange: radial and tangential