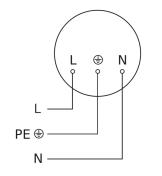

Output                                             | 17,1 W                           |  |
| Colour Rendering Index CRI                         | = 80                             |  |
| Photobiological safety in accordance with EN 62471 | RG1                              |  |
| Detection angle                                    | 360 °                            |  |
| Product category                                   | Sensor-switched LED indoor light |  |

#### Accessories

EAN 4007841 088620

Wireless pushbutton TapDuo C

Sensor-switched LED indoor light



with motion detector & Bluetooth EAN 4007841 078782 Article number 078782



## **Detection Zone**



Possible mounting height: 2,00 m – 4,00 m Orange: radial and tangential

# Slave/wireless master interconnection circuit diagram



# **Dimension Drawing**